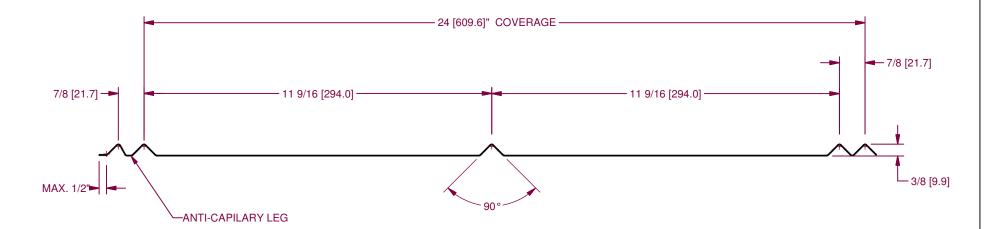

NOTES:

1. COIL WIDTH: 271/2" (669mm)

2. MATERIAL USAGE: 3½" (89mm)

3. DUAL DIMENSIONS: Inch [mm]

| MATER               | MATERIAL PAINTED STEEL/PAINTED ALUMINUM/COPPER |          |            |      |         | FINISH NONE                                                        |  |  |
|---------------------|------------------------------------------------|----------|------------|------|---------|--------------------------------------------------------------------|--|--|
| REVISION<br>HISTORY | REV                                            | ECR NO.  | DATE       | RELE | ASED BY | TOLERANCES $.XX = \pm .01$ $.XXX = \pm .005$ $FRACTION = \pm 1/32$ |  |  |
|                     | 0                                              | ADDED mm | 05/02/2012 |      | JD      |                                                                    |  |  |
|                     |                                                |          |            |      |         |                                                                    |  |  |
|                     |                                                |          |            |      |         |                                                                    |  |  |
|                     |                                                |          |            |      |         |                                                                    |  |  |
|                     |                                                |          |            |      |         | ANGLE = $\pm 1/2^{\circ}$                                          |  |  |

|          | THE VICE SECTION   |             | NEW TECH MACHINERY CORP. |        |          |  |  |  |
|----------|--------------------|-------------|--------------------------|--------|----------|--|--|--|
|          | DRAWN BY<br>JD     | PART NAME   | 5V CRIMP                 |        |          |  |  |  |
|          | 05/02/2012         |             | 241/2" WIDTH             |        |          |  |  |  |
| 32"      | CHECK BY<br>JD     | PART NUMBER |                          | SHEET  | REVISION |  |  |  |
| <u> </u> | DATE<br>05/02/2012 |             | 5VC-245P                 | 1 OF 1 | 0        |  |  |  |