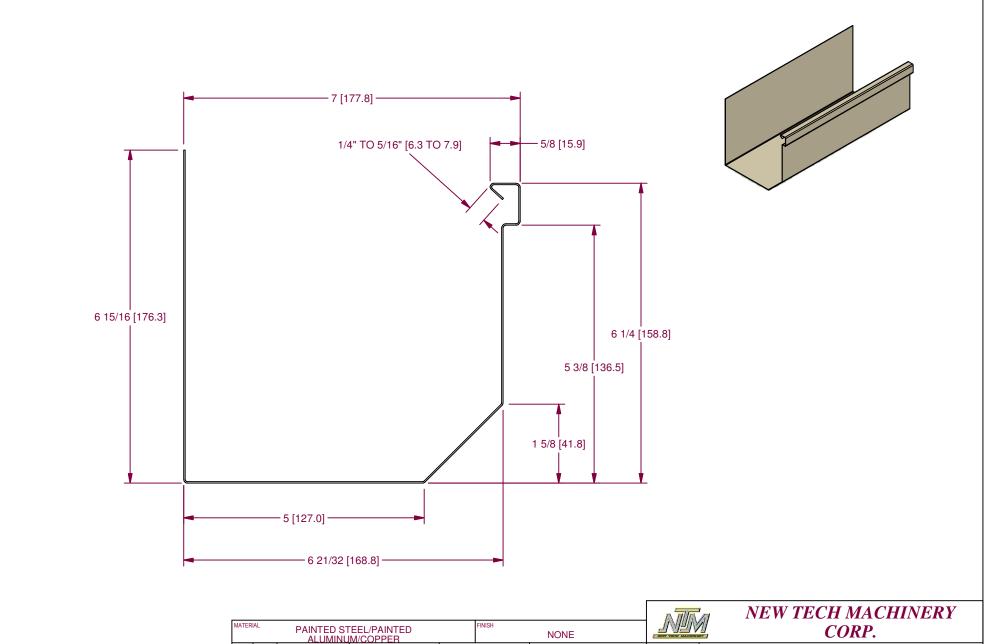

NOTE:

1. COIL WIDTH: 20" (508mm)
2. DUAL DIMENSIONS: Inch [mm]

| MATER | PAINTED STEEL/PAINTED ALUMINUM/COPPER |          |            |      | NONE    |                           |   |
|-------|---------------------------------------|----------|------------|------|---------|---------------------------|---|
|       | REV                                   | ECR NO.  | DATE       | RELE | ASED BY | TOLERANCES                | Г |
| N N   | 0                                     | ADDED mm | 05/02/2012 |      | JD      | $.XX = \pm .01$           | H |
| SIC   |                                       |          |            |      |         | $.XXX = \pm .005$         | C |
| REVI  |                                       |          |            |      |         | FRACTION = $\pm 1/32$ "   |   |
| E +   |                                       |          |            |      |         | ANGLE = $\pm 1/2^{\circ}$ | , |
|       |                                       |          |            |      |         | 7111GEE = 17E             | L |

| _  |                    |             | NEW TECH MACHINERY |        |          |  |  |  |  |
|----|--------------------|-------------|--------------------|--------|----------|--|--|--|--|
|    |                    |             | CORP.              |        |          |  |  |  |  |
|    | DRAWN BY<br>FRY    | PART NAME   | BG7 GUTTER WITH    |        |          |  |  |  |  |
|    | 09-19-2005         |             | STRAIGHT BACK      |        |          |  |  |  |  |
| ." | CHECK BY<br>JD     | PART NUMBER |                    | SHEET  | REVISION |  |  |  |  |
|    | DATE<br>05/02/2012 |             | BG7-SB7            | 1 OF 1 | 0        |  |  |  |  |