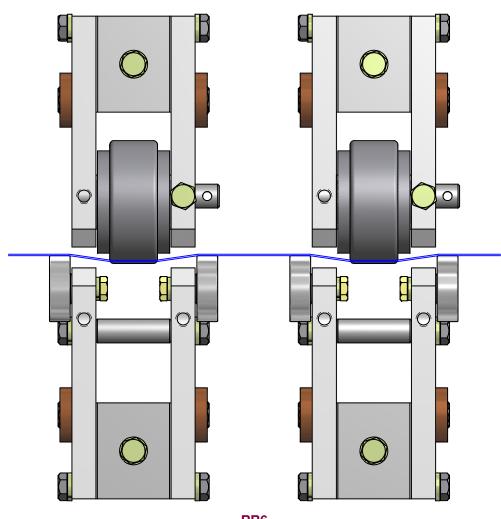

## RR6 SEE SHT 1 DETAIL F

## NOTES:

- 1. ALL RIB ROLLERS CAN BE USED WITH ANY PANEL PROFILE.
- 2. METRIC DIMENSIONS ARE SHOWN IN [ BRACKETS ].

| REVISION<br>HISTORY | REV | ECR NO. | DATE | RELEASED BY | TOLERANCES                |  |
|---------------------|-----|---------|------|-------------|---------------------------|--|
|                     |     |         |      |             | $.XX = \pm .01$           |  |
|                     |     |         |      |             | $.XXX = \pm .005$         |  |
|                     |     |         |      |             | FRACTION = $\pm 1/32$     |  |
|                     |     |         |      |             |                           |  |
|                     |     |         |      |             | ANGLE = $\pm 1/2^{\circ}$ |  |

## NEW