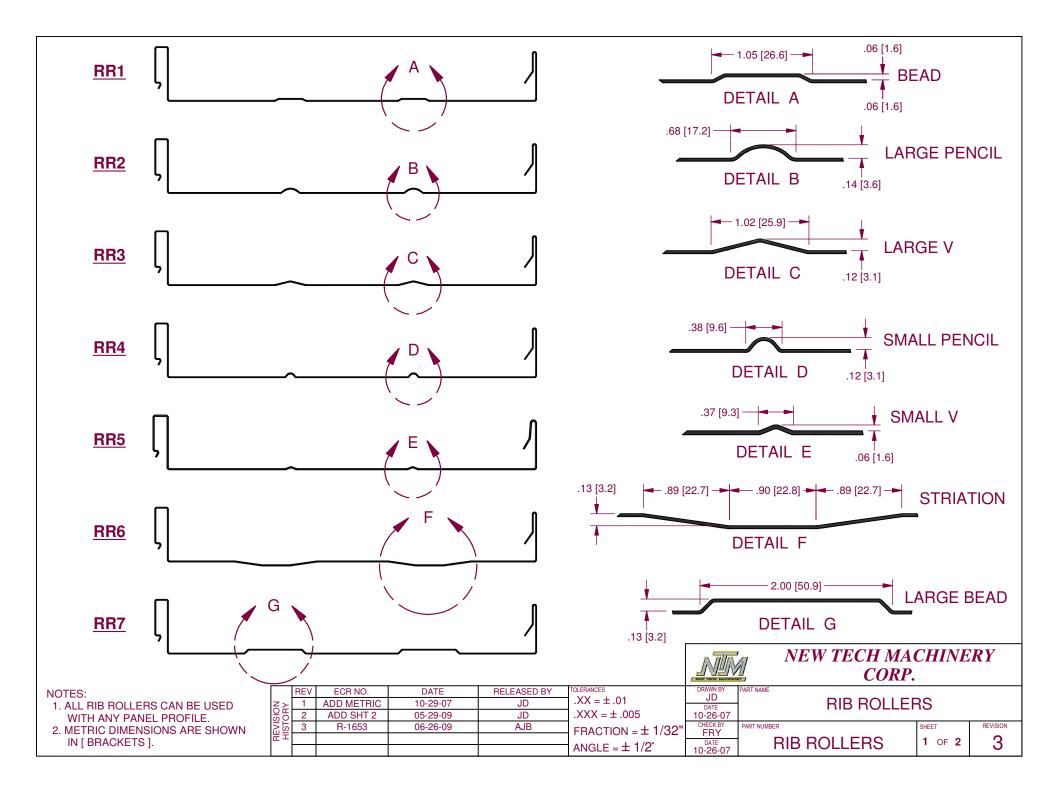

## NOTES:

- 1. ALL RIB ROLLERS CAN BE USED WITH ANY PANEL PROFILE.
- 2. METRIC DIMENSIONS ARE SHOWN IN [ BRACKETS ].

| REVISION<br>HISTORY | REV | ECR NO. | DATE | RELEASED BY | TOLERANCES                |  |
|---------------------|-----|---------|------|-------------|---------------------------|--|
|                     |     |         |      |             | $.XX = \pm .01$           |  |
|                     |     |         |      |             | $.XXX = \pm .005$         |  |
|                     |     |         |      |             | FRACTION = $\pm 1/32$     |  |
|                     |     |         |      |             |                           |  |
|                     |     |         |      |             | ANGLE = $\pm 1/2^{\circ}$ |  |